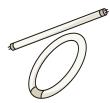

# **Batteries and Fluorescent Tubes**

Waste collection hub stations for recyclables

# 3Uncollectible Items (Items You May Not Put Out)

Put them into the designated container!!

Small-sized rechargeable batteries → Put small-sized rechargeable batteries into recycling boxes Ni-MH

Nickel-cadmium batteries

Nickel-metal hydride batteries Fluorescent tubes

batteries

Lithium-ion

at retailers.

Classify these items as cans and metallic products

- Oincandescent bulbs
- ©Halogen bulbs
- OLED lamps

★Medical thermometers containing mercury

## **© Key Points to Remember**

→Include them in this type of waste even if they are broken. Exercise extreme caution for safety.