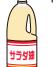

# Frying Oils

★Frying oils are not collectible at Kosei Waste Collection Hub Station for Recyclables!!

Waste collection hub stations for recyclables

## 1 Collectible Items (Items You May Put Out)

#### (2) How to Put Them Out

★Vegetable oils only

(Exclude thick and strong-smelling oils, such as sesame and olive oils, from this type of waste.)

★Exclude animal oils, such as lard, from this type of waste.

Put them into the designated container!!

### **©** Key Points to Remember

★As shown below, pour frying oils into the collection container. Be careful not to spill them.

ODo not pour dirty oils into the container.

Make dirty oils soak into a piece of cloth or paper or solidify them before putting them in a designated waste bag. (Do not put out liquid oils in a bottle, etc.)