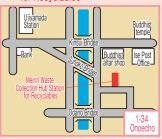

# Debris

Ise and Obata Waste Disposal Centers

## Collectible Items (Items You May Put Out)

Concrete blocks

Tiles (including roof tiles) and bricks

- ★We accept waste dismantled only by private individuals!!
- ★We do not accept waste delivered by business operators!!
- ★We do not accept "soil and sand" as well as "stones."
- →Consult a retailer, etc.

## **2** How to Put Them Out

#### ★ Deliver them to either of the following sites (disposal fee charged).

1 Ise Waste Disposal Center 2891-5 Asamacho, Ise City

Days of operation: Mondays and Tuesdays (except public holidays and year-end and New Year holidays)

Reception hours: 9:00 to 12:00 and 13:00 to 16:30

Contact information: Ise City Waste Reduction Division (phone: 37-1443)

#### 2 Obata Waste Disposal Center 92-1 Obatacho-Shimura, Ise City

Days of operation: Wednesdays (except public holidays and year-end and New Year holidays)

Reception hours: 9:00 to 12:00 and 13:00 to 16:30

Contact information: Ise City Waste Reduction Division (phone: 37-1443)