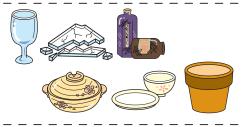

# Glassware and **Broken Glass Bottles**

#### 1) Collectible Items (Items You May Put Out) \*Glass objects made with no other materials

Glassware

Milky white

★Check the color of their mouths.

Colorless

★Classify colorless bottles as "recyclable glass bottles.

Broken glass bottles

### 3 Uncollectible Items (Items You May Not Put Out)

★Classify glass objects with non-glass parts (such as lids of glass pots), crystal products, mirrors, etc. as "cans and metallic products."

# Ceramics

## ①Collectible Items (Items You May Put Out) ★Ceramics made with no other materials