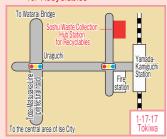

# **Batteries and Fluorescent Tubes**

Waste collection hub stations for recyclables

## 2 How to Put Them Out

# 3Uncollectible Items (Items You May Not Put Out)

Put them into the designated container!!

Small-sized rechargeable batteries → Put small-sized rechargeable batteries into recycling boxes Ni-MH

Nickel-cadmium batteries

Nickel-metal hydride batteries Fluorescent tubes

batteries

Lithium-ion

at retailers.

Classify these items as cans and metallic products

- Oincandescent bulbs
- ©Halogen bulbs
- OLED lamps

★Medical thermometers containing mercury

#### Put them into the designated container!!

## **© Key Points to Remember**

→Include them in this type of waste even if they are broken. Exercise extreme caution for safety.