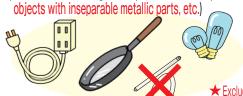

# Once a Month

**1** Collectible Items (Items You May Put Out) ★ Metallic objects with a length of less than 60 cm

Small-sized home appliances

(microwave ovens, oil heaters, electric fans, etc.)

★Remove batteries and classify them as "batteries and fluorescent tubes."