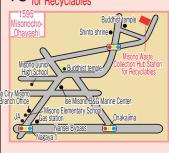

# **Batteries and Fluorescent Tubes**

Waste collection hub stations for recyclables

# Frying Oils

★Frying oils are not collectible at Kosei Waste Collection Hub Station for Recyclables!!

Waste collection hub stations for recyclables