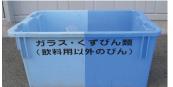

# Glassware and **Broken Glass Bottles**

# Once a Month

Waste collection stations for recyclables

#### 1) Collectible Items (Items You May Put Out) \*Glass objects made with no other materials

Glassware

Milky white

★Check the color of their mouths.

Colorless

★Classify colorless bottles as "recyclable glass bottles.

Broken glass bottles

#### (2) How to Put Them Out

★Put them into the designated box.

### 3 Uncollectible Items (Items You May Not Put Out)

★Classify glass objects with non-glass parts (such as lids of glass pots), crystal products, mirrors, etc. as "cans and metallic products."