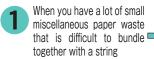

#### Drain them!

OBe sure to drain them before putting them out!!

Cut pruned branches, etc. to a proper size and bundle them together with a string so that they can be carried in one hand. Each bundle of pruned branches, etc. needs to be less than 60 cm in length and 10 cm or less in thickness, and should be labeled with the word "ごみ" (waste).