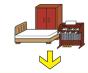

# Bulky Waste

### **1** Collectible Items (Items You May Put Out)

Furniture, etc. ★Objects with a length of 60 cm or more Timber

Length: 60 cm to 4 m Thickness: 10 cm or less Note: Classify timber with a length of less than 60 cm and a thickness of 10 cm or less as "burnable waste."

Plastic products

Objects with a length of 50 cm or more