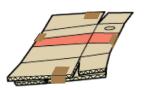

#### **©** Key Points to Remember

- ★Do not put out boxes before breaking them down.
- ★Break down and fold boxes.

- ★As shown in the illustration on the left, use minimal packing tape to bundle folded boxes.
- ★Remove fasteners, etc. from cardboard boxes.