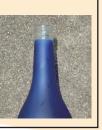

#### 2 How to Put Them Out

their mouths.

- ★Remove caps and rinse the inside of bottles lightly.
- ★Classify caps as "cans and metallic products" or "plastic products."

- **★**Put them into the designated boxes.
- ★Sort them by color.

Colorless bottles Brown bottles Bottles of other colors

You do not need to remove labels. Put out bottles without removing inner plugs from their mouths!!