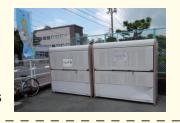

# Twice a Week

Waste collection points

#### 2 How to Put Them Out

Put them in a waste bag designated by Ise City. At that time, be sure to close it tightly.

★Come to the designated site.