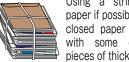

#### How to Put Out "Miscellaneous Paper Waste" That Is Small in Size

Insert it between pages of a closed magazine, etc.

Using a string (made of paper if possible), bundle the magazine together with some other books, pieces of thick paper, etc.

Put it in a paper bag (with no glossy surface) and fold the opening of the bag a couple of times to prevent it from getting out of the bag.

Put it in a paper bag (with a

paper handle).

Using a string (made of paper if possible), bundle the closed paper bag together with some other books, pieces of thick paper, etc.