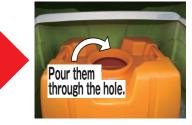

### **©** Key Points to Remember

★As shown below, pour frying oils into the collection container. Be careful not to spill them.

ODo not pour dirty oils into the container.

Make dirty oils soak into a piece of cloth or paper or solidify them before putting them in a designated waste bag. (Do not put out liquid oils in a bottle, etc.)