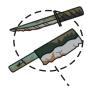

#### ★Metallic products

★For safety, wrap the edges of kitchen knives, razors, etc. in foil or put them in a wide-mouthed

★Put them into the designated boxes.

- ★Classify them as "bulky waste" if their length is over 60 cm.
- ★You can put cans and metallic products into whichever box you like because they are collected together.