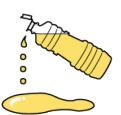

# Frying Oils

★Frying oils are not collectible at Kosei Waste Collection Hub Station for Recyclables!!

Waste collection hub stations for recyclables

#### (2) How to Put Them Out

★Vegetable oils only

(Exclude thick and strong-smelling oils, such as sesame and olive oils, from this type of waste.)

★Exclude animal oils, such as lard, from this type of waste.

Put them into the designated container!!

### **©** Key Points to Remember

★As shown below, pour frying oils into the collection container. Be careful not to spill them.

ODo not pour dirty oils into the container.

Make dirty oils soak into a piece of cloth or paper or solidify them before putting them in a designated waste bag. (Do not put out liquid oils in a bottle, etc.)