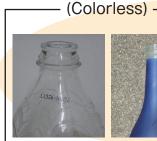

#### 2 How to Put Them Out

their mouths.

- ★Remove caps and rinse the inside of bottles lightly.
- ★Classify caps as "cans and metallic products" or "plastic products."

- **★**Put them into the designated boxes.
- ★Sort them by color.

Colorless bottles Brown bottles Bottles of other colors

You do not need to remove labels. Put out bottles without removing inner plugs from their mouths!!