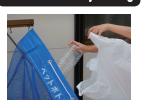

## **①Collectible Items (Items You May Put Out)**

PET bottles

★PET bottles are labeled with this mark.

[PET bottle] [PVC bottle]

★Put them into the blue net.

As shown above, only plastic bottles without the horizontal lines are classified as "PET bottles.

#### (2) How to Put Them Out

《We appreciate your cooperation.》★Remove caps.

Crush them if possible.

★Remove labels.

Note: Put them out at the designated site if you wish to deliver them to a waste collection hub station for recyclables.

## **©** Key Points to Remember

Remove foreign objects!

★Remove foreign objects and rinse PET bottles thoroughly if they are very dirty.

Classify caps as "plastic products."

#### Take them out of your bag!

**★**Take them out of a plastic bag, etc.