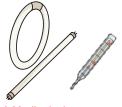

Nickel-metal hydride batteries Fluorescent tubes

batteries

Lithium-ion

at retailers.

Classify these items as cans and metallic products

- Oincandescent bulbs
- ©Halogen bulbs
- OLED lamps

★Medical thermometers containing mercury

## **© Key Points to Remember**

→Include them in this type of waste even if they are broken. Exercise extreme caution for safety.