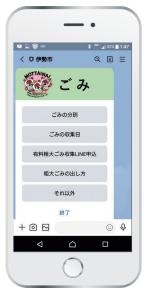

#### **Ise City Waste Reduction Division**

654 Nishitoyohamacho, Ise City, 515-0505

Phone: 0596-37-1443 Fax: 0596-37-0189

E-mail: gomigenryou@city.ise.mie.jp

Waste Reduction Campaign

···Page 1

Types of Recyclables and Non-Recyclables and Their Collection Sites ...Page2

Burnable Waste ···Page 3

Cans and Metallic Products ··· Page 4

Paper ···Page 5

Cloth ...Page 7

Plastic Bottles Labeled with the PET Mark (PET Bottles) ...Page 8

Plastic Products ...Page 9

Recyclable Glass Bottles ···Page 11

Glassware, Broken Glass Bottles and Ceramics…Page 12

Batteries, Fluorescent Tubes and Frying Oils ...Page 13

Bulky Waste and Debris ···Page 14

Waste That Ise City Does Not Collect ...Page 15

Illegal Waste Dumping, Small Animals, Waste from Business Activities and Outdoor Waste Burning ...Page17

Waste Classification ...Page 18

Municipal Waste Collection Facilities ....Page 25