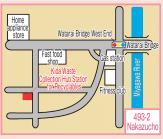

# **Batteries and Fluorescent Tubes**

Waste collection hub stations for recyclables

## 2 How to Put Them Out

# 3Uncollectible Items (Items You May Not Put Out)

Put them into the designated container!!

Small-sized rechargeable batteries → Put small-sized rechargeable batteries into recycling boxes Ni-MH

Nickel-cadmium batteries

Nickel-metal hydride batteries Fluorescent tubes

batteries

Lithium-ion

at retailers.

Classify these items as cans and metallic products

- Oincandescent bulbs
- ©Halogen bulbs
- OLED lamps

★Medical thermometers containing mercury

#### Put them into the designated container!!

## **© Key Points to Remember**

→Include them in this type of waste even if they are broken. Exercise extreme caution for safety.