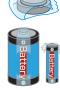

# 3Uncollectible Items (Items You May Not Put Out)

Put them into the designated container!!

Small-sized rechargeable batteries → Put small-sized rechargeable batteries into recycling boxes Ni-MH

Nickel-cadmium batteries

Nickel-metal hydride batteries Fluorescent tubes

batteries

Lithium-ion

at retailers.

Classify these items as cans and metallic products

- Oincandescent bulbs
- ©Halogen bulbs
- OLED lamps

★Medical thermometers containing mercury