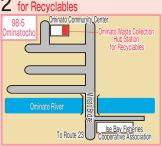

# **Batteries and Fluorescent Tubes**

Waste collection hub stations for recyclables

# Frying Oils

★Frying oils are not collectible at Kosei Waste Collection Hub Station for Recyclables!!

Waste collection hub stations for recyclables