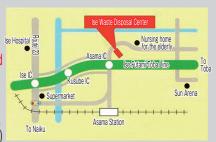

#### ★ Deliver them to either of the following sites (disposal fee charged).

1 Ise Waste Disposal Center 2891-5 Asamacho, Ise City

Days of operation: Mondays and Tuesdays (except public holidays and year-end and New Year holidays)

Reception hours: 9:00 to 12:00 and 13:00 to 16:30

Contact information: Ise City Waste Reduction Division (phone: 37-1443)