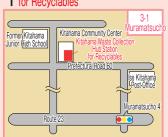

# **Batteries and Fluorescent Tubes**

Waste collection hub stations for recyclables

# Frying Oils

★Frying oils are not collectible at Kosei Waste Collection Hub Station for Recyclables!!

Waste collection hub stations for recyclables