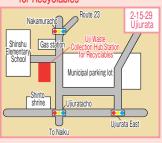

# Bulky Waste

### **1** Collectible Items (Items You May Put Out)

Furniture, etc. ★Objects with a length of 60 cm or more Timber

Length: 60 cm to 4 m Thickness: 10 cm or less Note: Classify timber with a length of less than 60 cm and a thickness of 10 cm or less as "burnable waste."

Plastic products

Objects with a length of 50 cm or more

## 2 How to Put Them Out

1 Deliver them to the waste incineration plant operated by Ise Wide-Area Environment Association (disposal fee charged).

Address: 653 Nishitoyohamacho, Ise City (Phone: 37-1218)
Days of operation: Weekdays (except year-end and New Year holidays)

Reception hours: 8:30 to 16:45

2 Request fee-based bulky waste collection (reservation required).

If you have difficulty in delivering them to the waste incineration plant on your own, you can use a fee-based bulky waste collection service after making a reservation. For details, please contact the Waste Reduction Division of Ise City (phone: 37-1443). Additionally, you can make an application even through Ise City's official LINE account.