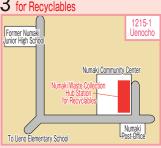

# **Batteries and Fluorescent Tubes**

Waste collection hub stations for recyclables

# Frying Oils

★Frying oils are not collectible at Kosei Waste Collection Hub Station for Recyclables!!

Waste collection hub stations for recyclables