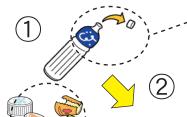

## **①Collectible Items (Items You May Put Out)**

PET bottles

★PET bottles are labeled with this mark.

[PET bottle] [PVC bottle]

★Put them into the blue net.

As shown above, only plastic bottles without the horizontal lines are classified as "PET bottles.

#### (2) How to Put Them Out

《We appreciate your cooperation.》★Remove caps.

Crush them if possible.

★Remove labels.

Note: Put them out at the designated site if you wish to deliver them to a waste collection hub station for recyclables.

## **©** Key Points to Remember

Remove foreign objects!

★Remove foreign objects and rinse PET bottles thoroughly if they are very dirty.

Classify caps as "plastic products."