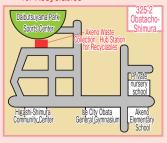

# Debris

Ise and Obata Waste Disposal Centers

#### 2 Obata Waste Disposal Center 92-1 Obatacho-Shimura, Ise City

Days of operation: Wednesdays (except public holidays and year-end and New Year holidays)

Reception hours: 9:00 to 12:00 and 13:00 to 16:30

Contact information: Ise City Waste Reduction Division (phone: 37-1443)