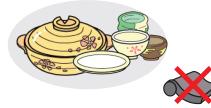

# Glassware and **Broken Glass Bottles**

#### 1) Collectible Items (Items You May Put Out) \*Glass objects made with no other materials

Glassware

Milky white

★Check the color of their mouths.

Colorless

★Classify colorless bottles as "recyclable glass bottles.

Broken glass bottles

### 3 Uncollectible Items (Items You May Not Put Out)

★Classify glass objects with non-glass parts (such as lids of glass pots), crystal products, mirrors, etc. as "cans and metallic products."