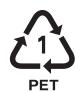

## **①Collectible Items (Items You May Put Out)**

PET bottles

★PET bottles are labeled with this mark.

[PET bottle] [PVC bottle]

★Put them into the blue net.

As shown above, only plastic bottles without the horizontal lines are classified as "PET bottles.