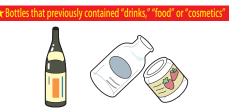

# Recyclable Glass Bottles

# Once a Month

Waste collection stations for recyclables

1) Collectible Items (Items You May Put Out) \( \ship \) Drink and food bottles \( \ship \) Bottles that previously contained cosmetics

★Classify milky white bottles as "glassware and broken glass bottles.