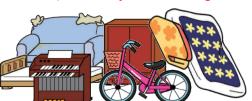

# Bulky Waste

### **1** Collectible Items (Items You May Put Out)

Furniture, etc. ★Objects with a length of 60 cm or more Timber

Length: 60 cm to 4 m Thickness: 10 cm or less Note: Classify timber with a length of less than 60 cm and a thickness of 10 cm or less as "burnable waste."

Plastic products

Objects with a length of 50 cm or more