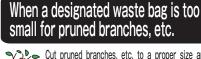

#### Drain them!

OBe sure to drain them before putting them out!!

Cut pruned branches, etc. to a proper size and bundle them together with a string so that they can be carried in one hand. Each bundle of pruned branches, etc. needs to be less than 60 cm in length and 10 cm or less in thickness, and should be labeled with the word "ごみ" (waste).