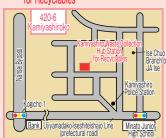

# Frying Oils

★Frying oils are not collectible at Kosei Waste Collection Hub Station for Recyclables!!

Waste collection hub stations for recyclables

## 1 Collectible Items (Items You May Put Out)

#### (2) How to Put Them Out

★Vegetable oils only

(Exclude thick and strong-smelling oils, such as sesame and olive oils, from this type of waste.)

★Exclude animal oils, such as lard, from this type of waste.

Put them into the designated container!!

### **©** Key Points to Remember

★As shown below, pour frying oils into the collection container. Be careful not to spill them.

ODo not pour dirty oils into the container.

Make dirty oils soak into a piece of cloth or paper or solidify them before putting them in a designated waste bag. (Do not put out liquid oils in a bottle, etc.)