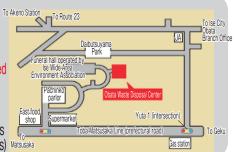

#### 2 Obata Waste Disposal Center 92-1 Obatacho-Shimura, Ise City

Days of operation: Wednesdays (except public holidays and year-end and New Year holidays)

Reception hours: 9:00 to 12:00 and 13:00 to 16:30

Contact information: Ise City Waste Reduction Division (phone: 37-1443)