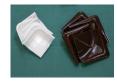

# Cloth

Cloths

#### 1 Collectible Items (Items You May Put Out) ★ Clothes and cloths

#### (2) How to Put Them Out

Clothes

★Put them out after washing them.

★Sort them by item and bundle each group crosswise with a string.

►There is no collection container.

Waste collection station for recyclables