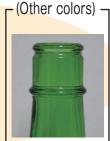

#### 2 How to Put Them Out

their mouths.

- ★Remove caps and rinse the inside of bottles lightly.
- ★Classify caps as "cans and metallic products" or "plastic products."

- **★**Put them into the designated boxes.
- ★Sort them by color.

Colorless bottles Brown bottles Bottles of other colors

You do not need to remove labels. Put out bottles without removing inner plugs from their mouths!!