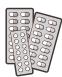

Nickel-metal hydride batteries Fluorescent tubes

batteries

Lithium-ion

at retailers.

Classify these items as cans and metallic products

- Oincandescent bulbs
- ©Halogen bulbs
- OLED lamps

★Medical thermometers containing mercury

#### Put them into the designated container!!

## **© Key Points to Remember**

→Include them in this type of waste even if they are broken. Exercise extreme caution for safety.