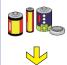

# **Batteries and Fluorescent Tubes**

Waste collection hub stations for recyclables

# 3Uncollectible Items (Items You May Not Put Out)

Put them into the designated container!!

Small-sized rechargeable batteries → Put small-sized rechargeable batteries into recycling boxes Ni-MH

Nickel-cadmium batteries

Nickel-metal hydride batteries Fluorescent tubes

batteries

Lithium-ion

at retailers.

Classify these items as cans and metallic products

- Oincandescent bulbs
- ©Halogen bulbs
- OLED lamps

★Medical thermometers containing mercury