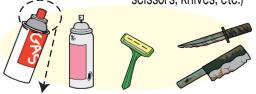

Cans (aluminum, steel and food cans, etc.)

Dangerous items (gas cartridges, spray cans, scissors, knives, etc.)

★Remove caps and classify them as "plastic products."

(incandescent bulbs, glow lamps, small metallic products,