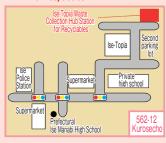

# **Batteries and Fluorescent Tubes**

Waste collection hub stations for recyclables

# Frying Oils

★Frying oils are not collectible at Kosei Waste Collection Hub Station for Recyclables!!

Waste collection hub stations for recyclables