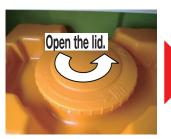

### **©** Key Points to Remember

★As shown below, pour frying oils into the collection container. Be careful not to spill them.

ODo not pour dirty oils into the container.

Make dirty oils soak into a piece of cloth or paper or solidify them before putting them in a designated waste bag. (Do not put out liquid oils in a bottle, etc.)