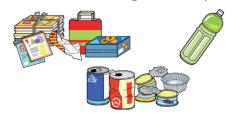

# Burnable Waste

# Twice a Week

Waste collection points

## **1** Collectible Items (Items You May Put Out)

Kitchen waste, etc.

Daily commodities (leather products, disposable lighters, etc.)

★Empty disposable lighters before putting them out.

Pruned branches, etc. (pruned branches, weeds, etc.)

Others (CDs, videotapes, desiccants, disposable diapers, colostomy bags, etc.)

Caution!!

★Remove dirt from disposable

# Cans and Metallic Products

# Once a Month

**1** Collectible Items (Items You May Put Out) ★ Metallic objects with a length of less than 60 cm

Small-sized home appliances

(microwave ovens, oil heaters, electric fans, etc.)

★Remove batteries and classify them as "batteries and fluorescent tubes."

Cans (aluminum, steel and food cans, etc.)

Dangerous items (gas cartridges, spray cans, scissors, knives, etc.)

★Remove caps and classify them as "plastic products."

(incandescent bulbs, glow lamps, small metallic products,