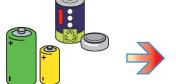

# 3Uncollectible Items (Items You May Not Put Out)

Put them into the designated container!!

Small-sized rechargeable batteries → Put small-sized rechargeable batteries into recycling boxes Ni-MH

Nickel-cadmium batteries

Nickel-metal hydride batteries Fluorescent tubes

batteries

Lithium-ion

at retailers.

Classify these items as cans and metallic products

- Oincandescent bulbs
- ©Halogen bulbs
- OLED lamps

★Medical thermometers containing mercury

#### Put them into the designated container!!