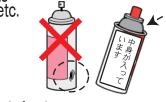

#### ★How to Put Out Gas Cartridges, Spray Cans, etc.

cylinders, etc.

If you find it difficult to empty them, label them with words. such as "中身が入っています" (Gas remains inside), using a piece of paper, etc.

Be sure to follow the rules to avoid possible fire accidents.