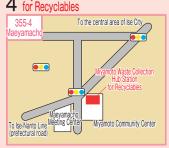

## 2 How to Put Them Out

1 Deliver them to the waste incineration plant operated by Ise Wide-Area Environment Association (disposal fee charged).

Address: 653 Nishitoyohamacho, Ise City (Phone: 37-1218)
Days of operation: Weekdays (except year-end and New Year holidays)

Reception hours: 8:30 to 16:45

2 Request fee-based bulky waste collection (reservation required).

If you have difficulty in delivering them to the waste incineration plant on your own, you can use a fee-based bulky waste collection service after making a reservation. For details, please contact the Waste Reduction Division of Ise City (phone: 37-1443). Additionally, you can make an application even through Ise City's official LINE account.