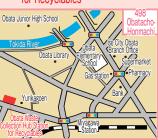

#### ★ Deliver them to either of the following sites (disposal fee charged).

1 Ise Waste Disposal Center 2891-5 Asamacho, Ise City

Days of operation: Mondays and Tuesdays (except public holidays and year-end and New Year holidays)

Reception hours: 9:00 to 12:00 and 13:00 to 16:30

Contact information: Ise City Waste Reduction Division (phone: 37-1443)