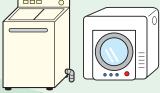

Note: Recycling fees are required for personal computers without the PC recycling mark.

According to the Home Appliance Recycling Law, you are required to return the following items for recycling by any of the following methods.

**Televisions** 

Refrigerators and freezers

Washing machines and dryers

Air conditioners (including outdoor units)

How to Return Those Items to Their Manufacturers, etc.

- Method ① Request the retailer where you bought those items (or will buy a new one) to collect them. At that time, pay recycling, collection and hauling fees to the retailer.
- Method ② Purchase a "home appliance recycling ticket" at a post office and deliver those items to the "designated collection site" in Ise City.
- Method ③ Request a general waste collection and hauling company licensed by Ise City to collect those items. At that time, pay recycling, collection and hauling fees to the company.