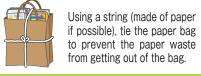

Put it in a paper bag (with no glossy surface) and fold the opening of the bag a couple of times to prevent it from getting out of the bag.

Put it in a paper bag (with a

paper handle).

Using a string (made of paper if possible), bundle the closed paper bag together with some other books, pieces of thick paper, etc.