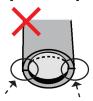

# Recyclable Glass Bottles

# Once a Month

Waste collection stations for recyclables

1) Collectible Items (Items You May Put Out) \( \ship \) Drink and food bottles \( \ship \) Bottles that previously contained cosmetics

★Classify milky white bottles as "glassware and broken glass bottles.

#### 1) Collectible Items (Items You May Put Out) \*Glass objects made with no other materials

Glassware

Milky white

★Check the color of their mouths.

Colorless

★Classify colorless bottles as "recyclable glass bottles.