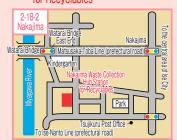

# Frying Oils

★Frying oils are not collectible at Kosei Waste Collection Hub Station for Recyclables!!

Waste collection hub stations for recyclables

## 1 Collectible Items (Items You May Put Out)

#### (2) How to Put Them Out

★Vegetable oils only

(Exclude thick and strong-smelling oils, such as sesame and olive oils, from this type of waste.)

★Exclude animal oils, such as lard, from this type of waste.

Put them into the designated container!!

### **©** Key Points to Remember

★As shown below, pour frying oils into the collection container. Be careful not to spill them.

ODo not pour dirty oils into the container.

Make dirty oils soak into a piece of cloth or paper or solidify them before putting them in a designated waste bag. (Do not put out liquid oils in a bottle, etc.)