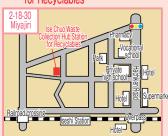

# **Batteries and Fluorescent Tubes**

Waste collection hub stations for recyclables

# Frying Oils

★Frying oils are not collectible at Kosei Waste Collection Hub Station for Recyclables!!

Waste collection hub stations for recyclables