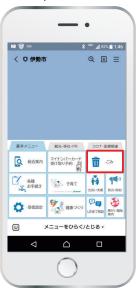

#### Ise City Official LINE Account

You can check waste sorting information and apply for a fee-based bulky waste collection service through Ise City's official LINE account.

Ise City's waste sorting PR mascots "Kamoshika (Serow) Waste Busters"

Methods and Rules for Putting Out Recyclable and Non-Recyclable Waste in Ise City

Three Promises You Are Expected to Keep

- Put out your waste by 8:30 a.m. on the designated days.

- Put out your waste after sorting it according to the designated methods.

Put out your waste at the designated sites.