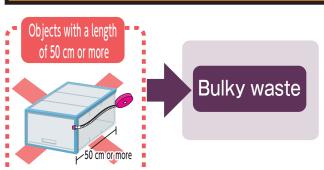

# Bulky Waste

### **1** Collectible Items (Items You May Put Out)

Furniture, etc. ★Objects with a length of 60 cm or more Timber

Length: 60 cm to 4 m Thickness: 10 cm or less Note: Classify timber with a length of less than 60 cm and a thickness of 10 cm or less as "burnable waste."

Plastic products

Objects with a length of 50 cm or more