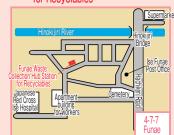

# **Batteries and Fluorescent Tubes**

Waste collection hub stations for recyclables

# Frying Oils

★Frying oils are not collectible at Kosei Waste Collection Hub Station for Recyclables!!

Waste collection hub stations for recyclables