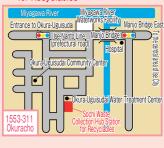

## 2 How to Put Them Out

1 Deliver them to the waste incineration plant operated by Ise Wide-Area Environment Association (disposal fee charged).

Address: 653 Nishitoyohamacho, Ise City (Phone: 37-1218)
Days of operation: Weekdays (except year-end and New Year holidays)

Reception hours: 8:30 to 16:45

2 Request fee-based bulky waste collection (reservation required).

If you have difficulty in delivering them to the waste incineration plant on your own, you can use a fee-based bulky waste collection service after making a reservation. For details, please contact the Waste Reduction Division of Ise City (phone: 37-1443). Additionally, you can make an application even through Ise City's official LINE account.