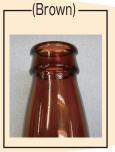

#### 2 How to Put Them Out

their mouths.

- ★Remove caps and rinse the inside of bottles lightly.
- ★Classify caps as "cans and metallic products" or "plastic products."

- **★**Put them into the designated boxes.
- ★Sort them by color.

Colorless bottles Brown bottles Bottles of other colors

You do not need to remove labels. Put out bottles without removing inner plugs from their mouths!!