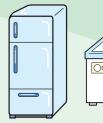

Note: Recycling fees are required for personal computers without the PC recycling mark.

According to the Home Appliance Recycling Law, you are required to return the following items for recycling by any of the following methods.

**Televisions** 

Refrigerators and freezers

Washing machines and dryers

Air conditioners (including outdoor units)

How to Return Those Items to Their Manufacturers, etc.

- Method ① Request the retailer where you bought those items (or will buy a new one) to collect them. At that time, pay recycling, collection and hauling fees to the retailer.
- Method ② Purchase a "home appliance recycling ticket" at a post office and deliver those items to the "designated collection site" in Ise City.
- Method ③ Request a general waste collection and hauling company licensed by Ise City to collect those items. At that time, pay recycling, collection and hauling fees to the company.