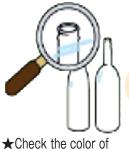

#### 2 How to Put Them Out

their mouths.

- ★Remove caps and rinse the inside of bottles lightly.
- ★Classify caps as "cans and metallic products" or "plastic products."

- **★**Put them into the designated boxes.
- ★Sort them by color.

Colorless bottles Brown bottles Bottles of other colors

You do not need to remove labels. Put out bottles without removing inner plugs from their mouths!!