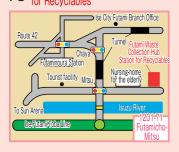

# **Batteries and Fluorescent Tubes**

Waste collection hub stations for recyclables

# Frying Oils

★Frying oils are not collectible at Kosei Waste Collection Hub Station for Recyclables!!

Waste collection hub stations for recyclables