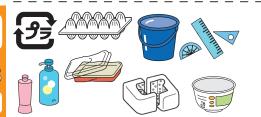

#### Types of Recyclables and Non-Recyclables and Their Collection Sites details, please refer to applicable pages

#### **Types**

#### Collectible Items (Items You May Put Out)

#### Collection Sites (Sites Where You Put Out the Items)

Twice a Week

**Burnable Waste** 

Page 3

Once a Month

Cans and Metallic Products

Page 4

Once a Month

Paper and Cloth

Pages 5 to 7

Once a Month

**Plastic Bottles Labeled** with the PET Mark (PET Bottles) Page 8

Once a Week

**Plastic Products** 

Page 9

Once a Month

**Recyclable Glass Bottles** 

Page 11

Once a Month

Glassware, Broken Glass Bottles and Ceramics

Page 12

**Batteries** 

**Bulky** waste

**Debris** 

Fluorescent tubes

Frying oils

Waste that Ise City does not collect

Other Types of Waste

Page 13

Page 14

Page 14

Page 13 Page 13